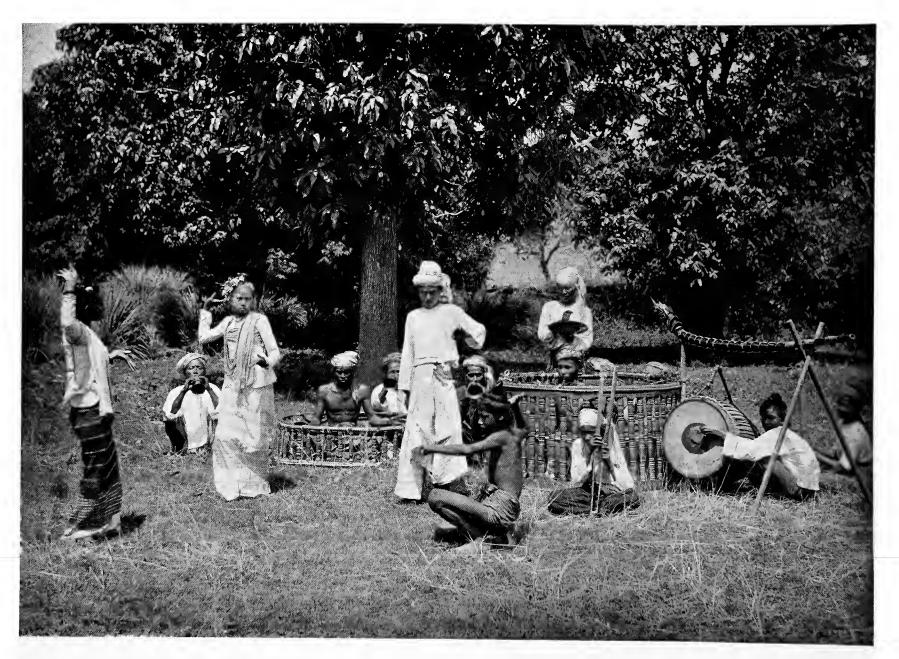

Wason DS485 B81 T99+ Wass. DS 485 BS1 T997

> CORNELL UNIVERSITY LIBRARY

Cornell University Library DS 485.B81T99

Typical photographs of Burma :Burmese li 3 1924 023 503 299 ech,ove

The original of this book is in the Cornell University Library.